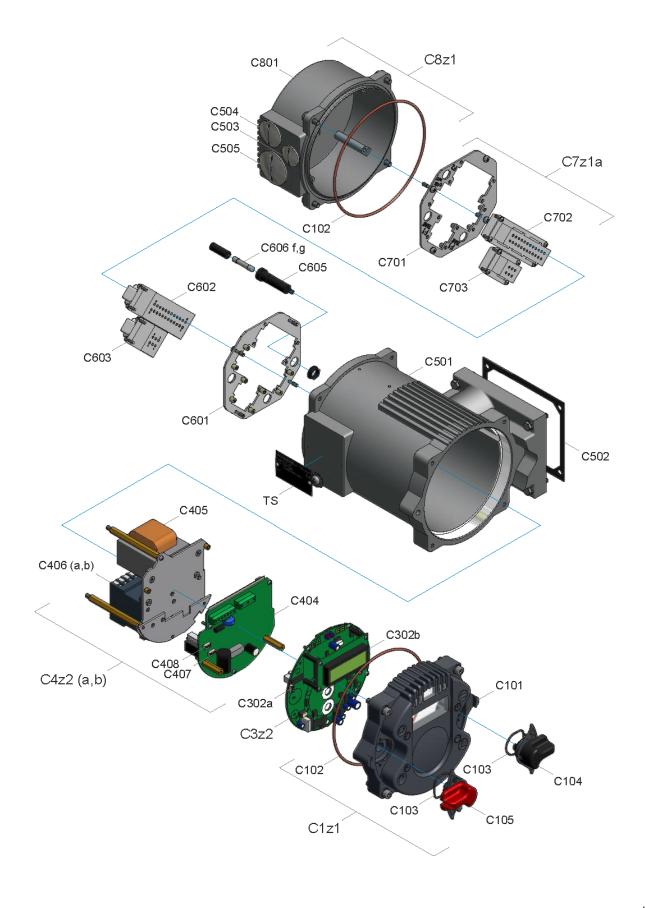

# 1 Version with mechanical reversing contactors

#### 5 Spare part list

| Nr.      | Bezeichnung                                                                                      |
|----------|--------------------------------------------------------------------------------------------------|
| C7z1a    | Mounting plate with plugs Han24E+Han6E customer site                                             |
| C7z1c    | Mounting plate with plugs Han24E+Han6E+Profibus customer site                                    |
| C8z1     | Customer cover A for connection room complete                                                    |
| C8z1Pb   | Customer cover A type Profibus for connection room complete                                      |
| CSCI-USB | SMART Interface for backup of customer datas consists of infrared dongle with cable and software |