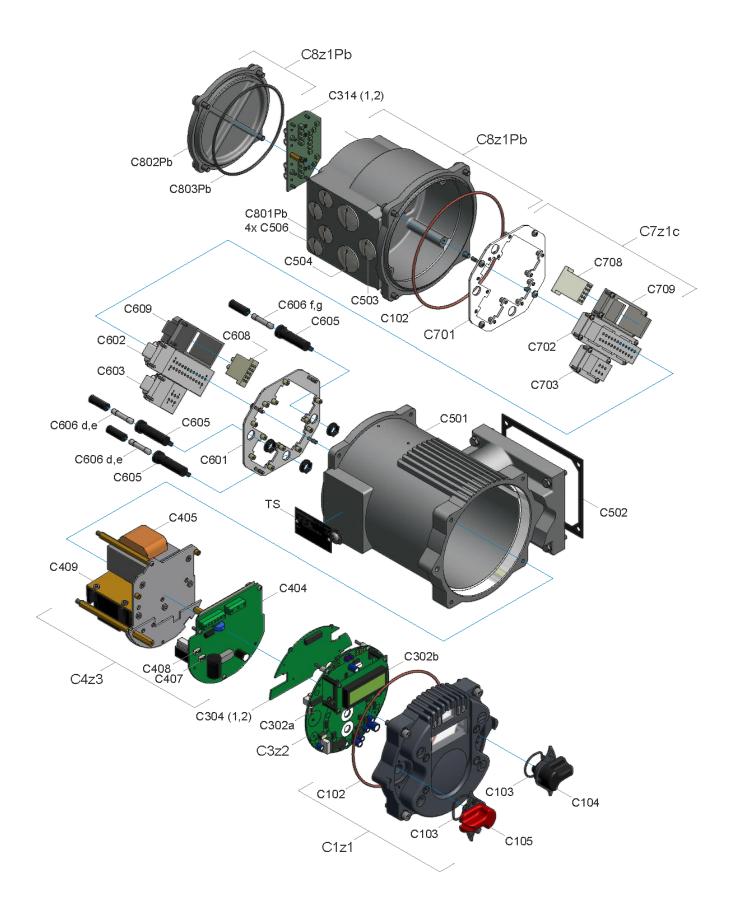

## 4 Version with Profibus and thyristor reversing contactors

#### 5 Spare part list

| Nr.      | Bezeichnung                                                                                      |
|----------|--------------------------------------------------------------------------------------------------|
| C7z1a    | Mounting plate with plugs Han24E+Han6E customer site                                             |
| C7z1c    | Mounting plate with plugs Han24E+Han6E+Profibus customer site                                    |
| C8z1     | Customer cover A for connection room complete                                                    |
| C8z1Pb   | Customer cover A type Profibus for connection room complete                                      |
| CSCI-USB | SMART Interface for backup of customer datas consists of infrared dongle with cable and software |