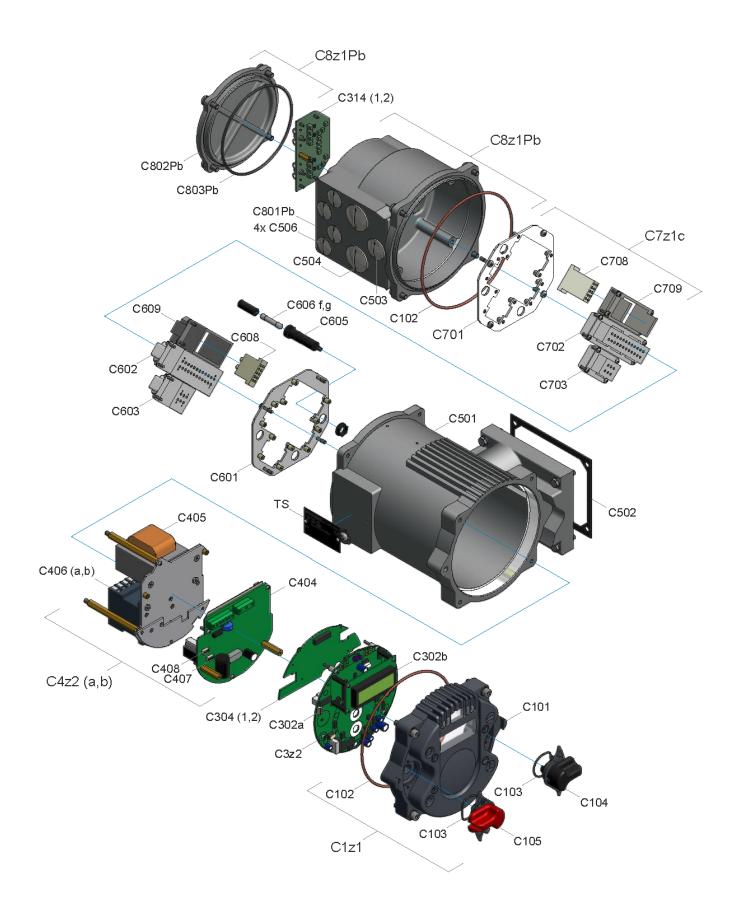

# 3 Version with Profibus and mechanical reversing contactors

#### 5 Spare part list

| Nr.      | Bezeichnung                                                                                      |
|----------|--------------------------------------------------------------------------------------------------|
| C7z1a    | Mounting plate with plugs Han24E+Han6E customer site                                             |
| C7z1c    | Mounting plate with plugs Han24E+Han6E+Profibus customer site                                    |
| C8z1     | Customer cover A for connection room complete                                                    |
| C8z1Pb   | Customer cover A type Profibus for connection room complete                                      |
| CSCI-USB | SMART Interface for backup of customer datas consists of infrared dongle with cable and software |