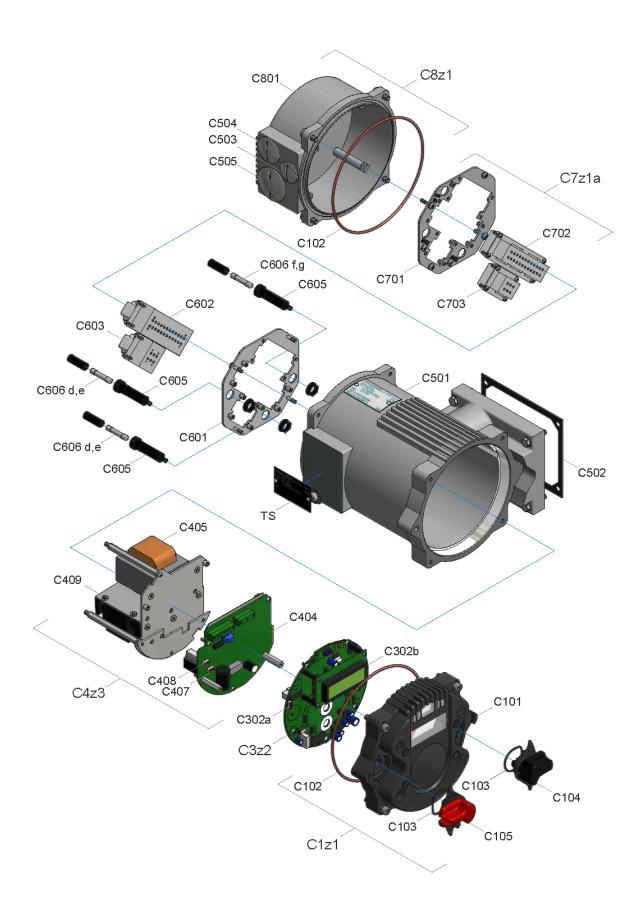

## 2 Version with thyristor reversing contactors

#### 5 Spare part list

| Nr.      | Bezeichnung                                                                                      |
|----------|--------------------------------------------------------------------------------------------------|
| C7z1a    | Mounting plate with plugs Han24E+Han6E customer site                                             |
| C7z1c    | Mounting plate with plugs Han24E+Han6E+Profibus customer site                                    |
| C8z1     | Customer cover A for connection room complete                                                    |
| C8z1Pb   | Customer cover A type Profibus for connection room complete                                      |
| CSCI-USB | SMART Interface for backup of customer datas consists of infrared dongle with cable and software |